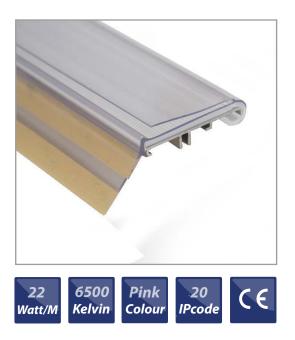

## Shelf Lighting 22Watt/Meter

Applications: Butcher, Supermarket, Store

| Wattage                | 22Watt/Meter                 |
|------------------------|------------------------------|
| Kelvin/Colour          | 6500K or Pink                |
| Colour Rendering Index | >80                          |
| Voltage / Current      | DC24V                        |
| IP-Code                | IP20                         |
| Housing Material       | Aluminum + Plastic + 3m Tape |
| Dimensions             | L 1000mm (500mm Wire)        |
| Operation Temperature  | -20 + 45°C                   |
| Lifetime               | 50.000h                      |
| Warranty               | 3 Years                      |
| Certification          | CE. RoHS                     |