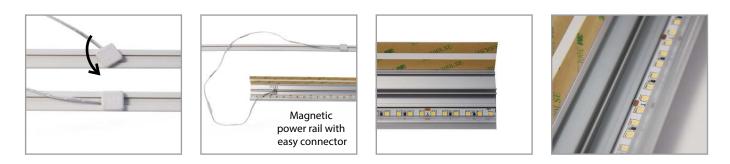

## Shelf I

LED Flatlight: If you compare our LED Products to traditional lighting you will see that our lighting radiates less heat and has a much longer life span and a very low maintenance cost. Our products are made of quality parts and have a high energy saving level. We think quality is very important so we always make sure our products are tested and have the right certificates.

Applications: Butcher, Supermarket, Store

| Wattage                | 22Watt/Meter                 |
|------------------------|------------------------------|
| Kelvin/Colour          | 6500K or Pink                |
| Colour Rendering Index | >80                          |
| Voltage / Current      | DC24V                        |
| IP-Code                | IP20                         |
| Housing Material       | Aluminum + Plastic + 3m Tape |
| Dimensions             | L 1000mm (500mm Wire)        |
| Operation Temperature  | -20 + 45°C                   |
| Lifetime               | 50.000h                      |
| Warranty               | 3 Years                      |
| Certification          | CE. RoHS                     |