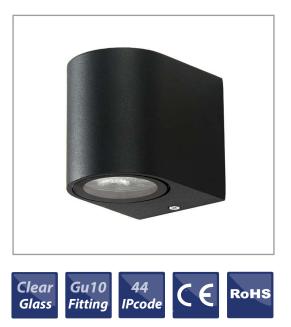

## LED GU10 Casing 38W 3040Lm 2700K

| Voltage       |
|---------------|
| Colour        |
| Туре          |
| Casing        |
| Glass         |
| lp-Code       |
| Dimensions    |
| Warranty      |
| Certification |
|               |

220-240V Aluminium die Casting wall lamp Black 1 x GU10 Clear Glass I IP44 W: 68 x H: 81 EXT: 92mm 2 Years CE, RoHS