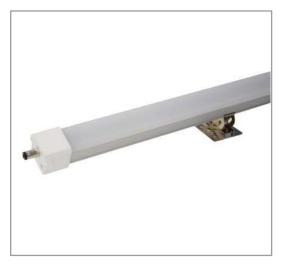

## Shelf II

LED Flatlight: If you compare our LED Products to traditional lighting you will see that our lighting radiates less heat and has a much longer life span and a very low maintenance cost. Our products are made of quality parts and have a high energy saving level. We think quality is very important so we always make sure our products are tested and have the right certificates.

Applications: Shelfs, Supermarket, Store

 Wattage
 5, 10, 15, 20, 25Watt

 Kelvin/Colour
 5000K or Pink

Colour Rendering Index >80
Light Source SMD2835,
Beam angle 120°
Voltage / Current DC24V
IP-Code IP67

Housing Material Aluminum + Milky cover
Dimensions 5W: L 260mm 24Pcs
10W: L 560mm 48Pcs

15W: L 860mm 72Pcs 20W: L 1160mm 102Pcs 25W: L 1460mm 120Pcs

Operation Temperature -30 + 45°C
Lifetime 50.000h
Warranty 3 Years
Certification CE. RoHS