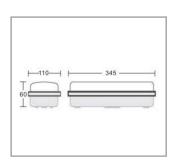

Emergency duration 3h Charging time 24h

Installation Wall & Ceiling mounted
Dimensions 345 x 110 x 60mm

Operation Temperature  $-5 + 40^{\circ}$ C
Warranty 3 Years
Certification CE, RoHS

All transactions with LED Flatlight BV are subject to our general terms of trading, Copies are on request. All specifications are subject to change without notice.