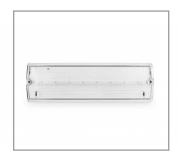

## LED Exit sign Alva 3,6V 1200mah

Item Exit Sign Alva: 1002605 Item Recessed frame: 1002606

Applications: Hallway, Corridor, Escape route

Wattage 3W

Voltage 3.6V 1200mah
Pcs 8 Pcs 2835 SMD
Batteries Ni-cd batteries

Included 4 Pcs PVC Changeable stickers

IP-Code IP65

Housing Material PC plastic + Metal for gear tray