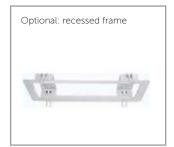

## LED Exit sign Alva 3,6V 1200mah

Item Exit Sign Alva: 1002605 Item Recessed frame: 1002606