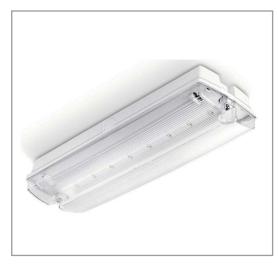

## LED Exit sign Alva 3,6V 1200mah

Item Exit Sign Alva: 1002605 Item Recessed frame: 1002606

Applications: Hallway, Corridor, Escape route

Wattage 3W

Voltage 3.6V 1200mah
Pcs 8 Pcs 2835 SMD
Batteries Ni-cd batteries

Included 4 Pcs PVC Changeable stickers

IP-Code IP65

Housing Material PC plastic + Metal for gear tray

Emergency duration 3h Charging time 24h

Installation Wall & Ceiling mounted
Dimensions 345 x 110 x 60mm

Operation Temperature  $-5 + 40^{\circ}$ C
Warranty 3 Years
Certification CE, RoHS

All transactions with LED Flatlight BV are subject to our general terms of trading, Copies are on request. All specifications are subject to change without notice.