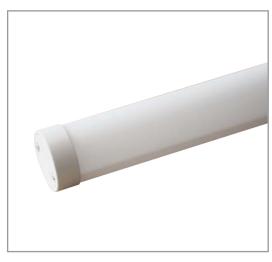

**SDCM** <4

200-240V Voltage/ current IP-code IP69K DC Output 34~40V

Housing Material Fixture PE IP69K Clips + Caps 316SS

20W: 600mm x Ø74,5mm **Dimensions** 

> 36W: 1200mm x Ø74,5mm 45W: 1500mm x Ø74,5mm