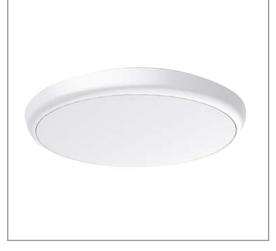

## Utra thin Downlight 15W 1425-1587Lm 3000-5000K

Item: See below

## **Finko**

LED Flatlight: If you compare our LED Products to traditional lighting you will see that our lighting radiates less heat and has a much longer life span and a very low maintenance cost. Our products are made of quality parts and have a high energy saving level. We think quality is very important so we always make sure our products are tested and have the right certificates.

Applications: Bathroom, Corridor, Shopping Center, Hotel, etc.

 Wattage
 12W 15W

 Luminous Flux
 1425-1587Lm

 Kelvin
 3000K 4000K

Colour Rendering Index>80Light Source2835 SMDBeam angle120°

Emergency Optional (3h Emergency)

Sensor Optional Power Factor >0,9

Voltage / Current 220-240V 50~60Hz

Material Black or White PC with Opal (RVS Ring Optional)

IP-Code IP54

Dimensions Ø 250 x 48mm

Operation Temperature -20 + 45°C

Lifetime 45.000h