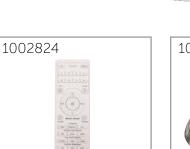

## Item:

1002456

1002455

| 1002965 | Downlight 'Finko' Black 12W 3000K                   |
|---------|-----------------------------------------------------|
| 1002947 | Downlight 'Finko' Grey 15W 3000K Dim Sensor         |
| 1002946 | Downlight 'Finko' Grey 12W 3000K Sensor & EPS       |
| 1002945 | Downlight 'Finko' Grey 12W 3000K Sensor On/off      |
| 1002944 | Downlight 'Finko' Grey 12W 3000K EPS                |
| 1002943 | Downlight 'Finko' Grey 12W 3000K                    |
| 1002831 | Downlight 'Finko' White 12W 4000K On/off Sensor EPS |
| 1002824 | Remote for 'Finko' White 15W 3000K Dim Sensor       |
| 1002823 | Downlight 'Finko' White 15W 3000K Dim Sensor EPS    |
| 1002822 | Downlight 'Finko' White 15W 3000K Dim Sensor        |
| 1002784 | RVS ring t.b.v. Downlight 'Finko'                   |
| 1002458 | Downlight 'Finko' White 12W 3000K On/offSensor EPS  |
| 1002457 | Downlight 'Finko' White 12W 3000K On/off Sensor     |