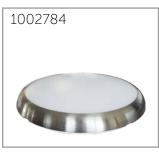

## Item:

1002456

1002455

| 1002965 | Downlight 'Finko' Black 12W 3000K                   |
|---------|-----------------------------------------------------|
| 1002947 | Downlight 'Finko' Grey 15W 3000K Dim Sensor         |
| 1002946 | Downlight 'Finko' Grey 12W 3000K Sensor & EPS       |
| 1002945 | Downlight 'Finko' Grey 12W 3000K Sensor On/off      |
| 1002944 | Downlight 'Finko' Grey 12W 3000K EPS                |
| 1002943 | Downlight 'Finko' Grey 12W 3000K                    |
| 1002831 | Downlight 'Finko' White 12W 4000K On/off Sensor EPS |
| 1002824 | Remote for 'Finko' White 15W 3000K Dim Sensor       |
| 1002823 | Downlight 'Finko' White 15W 3000K Dim Sensor EPS    |
| 1002822 | Downlight 'Finko' White 15W 3000K Dim Sensor        |
| 1002784 | RVS ring t.b.v. Downlight 'Finko'                   |
| 1002458 | Downlight 'Finko' White 12W 3000K On/offSensor EPS  |
| 1002457 | Downlight 'Finko' White 12W 3000K On/off Sensor     |