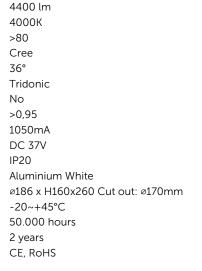

LED Wallwasher 48W Item 1001125

## Boogie II

LED recessed adjustable spotlight to replace the traditional recessed spotlight will fit in the existing cut out hole. High Cri will make it the perfect shoplighting products. Perfect to light into a presentationcase, or light out the wall. Matching perfectly to the other products of the LF retail lighting products. En ergy saving up to 70% to compare to traditional lights. Less heat, longer lifetime and low maintenance cost, next to a sharp design and high quality parts makes it to a perfect product

Applications: Retail shops, Supermarkets, Theatre, Hotel, Bar, Shopping mall

48W

| Wattage                |
|------------------------|
| Luminous Flux          |
| Kelvin                 |
| Colour Rendering Index |
| Light Source           |
| Beam Angle             |
| Driver                 |
| Dimmable               |
| Power Factor           |
| Driver Current         |
| Voltage/ current       |
| IP-code                |
| Housing Material       |
| Dimensions             |
| Operation Temperature  |
| Lifetime               |
| Warranty               |
| Certification          |
|                        |