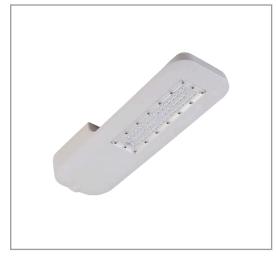

## Streetlight 20-50Watt 130Lm/W

Applications: Street, Parking

Wattage 20W 30W 40W 50W 60W

Luminous Flux 130Lm/Watt

Kelvin 3000K/4000/5000/5700/6500K

Colour Rendering Index >70
Beam angle 120°
Dimmable (Optional)

Sensor (Optional) Motionsensor, Photocell

Driver Included
Power Factor >0,9

Voltage / Current 100-277V 50~60Hz

IP-Code IP65 IK08

Housing Material Die cast aluminum

Dimensions  $460 \times 170 \times 50 \text{ mm}$ Operation Temperature  $-40 + 50^{\circ}\text{C}$ Lifetime 50.000 h L90Warranty 5 Years