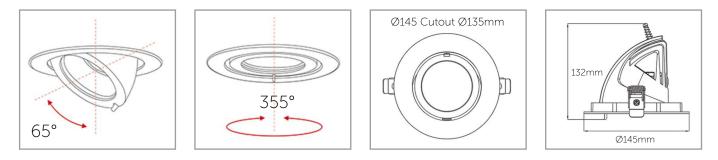

20W 1600Lm 3000К >80 36° HEP 1-10V dimmable 500mA >0,95 220 ~240V IP20 Optional Aluminum Ø145 x H 32 Cutout Ø135mm -20 + 45°C 50.000h 2 Years CE, RoHS, LVD, EMC

All transactions with LED Flatlight BV are subject to our general terms of trading, Copies are on request. All specifications are subject to change without notice.