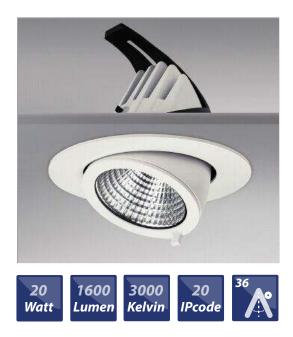

## Downlight 20W 3000K 1600Lm Item: 1001108

20W 1600Lm 3000К >80 36° HEP 1-10V dimmable 500mA >0,95 220 ~240V IP20 Optional Aluminum Ø145 x H 32 Cutout Ø135mm -20 + 45°C 50.000h 2 Years CE, RoHS, LVD, EMC

All transactions with LED Flatlight BV are subject to our general terms of trading, Copies are on request. All specifications are subject to change without notice.