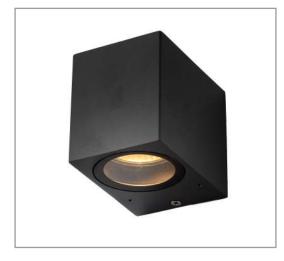

## LED GU10 Casing Black 220-240V

Voltage 220-240V

Colour Aluminium die Casting wall lamp

 Type
 Black

 Casing
 1 x GU10

 Glass
 Clear Glass I

Ip-Code IP44

Dimensions W: 68 x H: 81 EXT: 92mm

Warranty 2 Years
Certification CE, RoHS