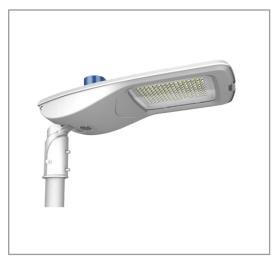

## Streetlight

15-150Watt 130Lm/W 150W: 125Lm/W

LED Flatlight: If you compare our LED Products to traditional lighting you will see that our lighting radiates less heat and has a much longer life span and a very low maintenance cost. Our products are made of quality parts and have a high energy saving level. We think quality is very important so we always make sure our products are tested and have the right certificates.

## Applications: Street, Parking

Wattage 15W 20W 30W 50W 70W 90W 120W 150W

130Lm/Watt (150W: 125Lm/W) Luminous Flux

3000K/4000/5000K

Colour Rendering Index >70 125° Beam angle Dimmable

Sensor Daylight sensor, 5step timing, Photocell

Driver Included Power Factor >0,9

100-277V 50~60Hz Voltage / Current

IP-Code IP66 IK08

Warranty

Housing Material Aluminum alloy + Class I 763 x 352 x 167mm Dimensions -40 + 50°C Operation Temperature Lifetime 50.000h