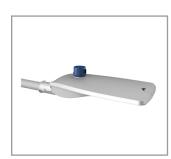

## Streetlight

15-150Watt 130Lm/W 150W: 125Lm/W

LED Flatlight: If you compare our LED Products to traditional lighting you will see that our lighting radiates less heat and has a much longer life span and a very low maintenance cost. Our products are made of quality parts and have a high energy saving level. We think quality is very important so we always make sure our products are tested and have the right certificates.

## Applications: Street, Parking

Wattage 15W 20W 30W 50W 70W 90W 120W 150W

130Lm/Watt (150W: 125Lm/W) Luminous Flux

3000K/4000/5000K

Colour Rendering Index >70 125° Beam angle Dimmable

Sensor Daylight sensor, 5step timing, Photocell

Driver Included Power Factor >0,9

100-277V 50~60Hz Voltage / Current

IP-Code IP66 IK08

Warranty

Housing Material Aluminum alloy + Class I 763 x 352 x 167mm Dimensions -40 + 50°C Operation Temperature Lifetime 50.000h

5 Years Certification CE. RoHS, ENCE, CB, EMC, SAA, SASO, cULus

All transactions with LED Flatlight BV are subject to our general terms of trading, Copies are on request. All specifications are subject to change without notice.