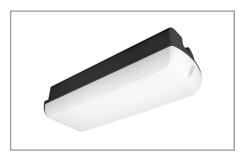

## Bulkhead 6W 600Lm 3000K 4000K 6000K

Item: See Below

LED Flatlight: If you compare our LED Products to traditional lighting you will see that our lighting radiates less heat and has a much longer life span and a very low maintenance cost. Our products are made of quality parts and have a high energy saving level. We think quality is very important so we always make sure our products are tested and have the right certificates.

Voltage / Current 220-240V 50Hz

IP-CodeIP66Sensor on/offOptionalDim SensorOptional

EPS Optional (2W 90min work time)
material White or Black Plastic with Opal PC

Dimensions $82 \times 120 \times 358 mm$ Operation Temperature $-20 + 45 ^{\circ}C$ Lifetime50.000 hWarranty3 YearsCertificationCE, RoHS

## Item:

| 1002928 | BUIKHEAU SIIA OW SUUUK IPOO CRIOU OUUIHI EPS BIACK         |
|---------|------------------------------------------------------------|
| 1002927 | Bulkhead 'Sila' 6W 3000K IP66 CRI80 600lm Black            |
| 1002506 | Bulkhead 'Sila' 6W 3000K IP66 CRI80 600lm EPS + Dim Sensor |
| 1002505 | Bulkhead 'Sila' 6W 3000K IP66 CRI80 600lm EPS              |
| 1002504 | Bulkhead 'Sila' 6W 3000K IP66 CRI80 600lm Dim Sensor       |
| 1002503 | Bulkhead 'Sila' 6W 3000K IP66 CRI80 600lm On/off Sensor    |
| 1002502 | Bulkhead 'Sila' 6W 3000K IP66 CRI80 600lm                  |