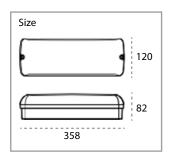

Voltage / Current 220-240V 50Hz

IP-CodeIP66Sensor on/offOptionalDim SensorOptional

EPS Optional (2W 90min work time)
material White or Black Plastic with Opal PC

Dimensions $82 \times 120 \times 358 mm$ Operation Temperature $-20 + 45 ^{\circ}C$ Lifetime50.000 hWarranty3 YearsCertificationCE, RoHS