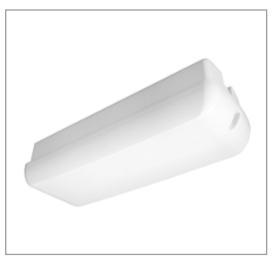

## Bulkhead 6W 600Lm 3000K 4000K 6000K

Item: See Below

LED Flatlight: If you compare our LED Products to traditional lighting you will see that our lighting radiates less heat and has a much longer life span and a very low maintenance cost. Our products are made of quality parts and have a high energy saving level. We think quality is very important so we always make sure our products are tested and have the right certificates.

Voltage / Current 220-240V 50Hz

IP-CodeIP66Sensor on/offOptionalDim SensorOptional

EPS Optional (2W 90min work time)
material White or Black Plastic with Opal PC

Dimensions $82 \times 120 \times 358 mm$ Operation Temperature $-20 + 45 ^{\circ}C$ Lifetime50.000 hWarranty3 YearsCertificationCE, RoHS