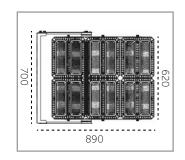

Beam angle 25° 60° Asymmetric: 130x25° 130x40°

Power Factor >0,95

Voltage / Current AC100-240V 50Hz/60Hz

IP-Code IP66 IK08/IK10

Housing Material Die Casting Alu, Corrosion resistant
Dimensions with bracket 700 x 890 x 240mm