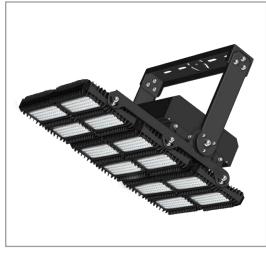

## Suth

LED Flatlight: What we think is important is that our floodlights have a high brightness light source, a good reflective function and a protection grade IP66. what also is important is a large angle adjustment. all our floodlights have toughen glass panel's and a good heat dissipation. We think quality is very important so we always make sure our products are tested and have the right certificates.

Beam angle 25° 60° Asymmetric: 130x25° 130x40°

Power Factor >0,95

Voltage / Current AC100-240V 50Hz/60Hz

IP-Code IP66 IK08/IK10

Housing Material Die Casting Alu, Corrosion resistant
Dimensions with bracket 700 x 890 x 240mm