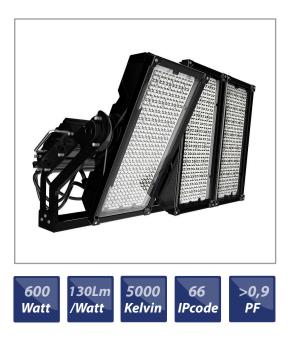

## Floodlight 600W

## Saturn

LED Flatlight: What we think is important is that our floodlights have a high brightness light source, a good reflective function and a protection grade IP66. what also is important is a large angle adjustment. all our floodlights have toughen glass panel's and a good heat dissipation. We think quality is very important so we always make sure our products are tested and have the right certificates.

Applications: Outdoor building, Parking, Signing/ advertising, public area, Park/ Street, Sport, safety area

| Wattage                | 600W                            |
|------------------------|---------------------------------|
| Luminous Flux          | 78000Lm 130Lm/W                 |
| Kelvin                 | 5000K                           |
| Colour Rendering Index | >73                             |
| Beam angle             | 65 x 120° Polarised 10°         |
| Power Factor           | >0,9                            |
| Voltage / Current      | 100-240Vac / 100-277Vac 50/60Hz |
| IP-Code                | IP66                            |
| Housing Material       | Aluminum Alloy                  |
| Weight                 | 32kg                            |
| Dimensions             | Luminaire: 598 x 564 x 401mm    |
|                        | Bracket: 670 x 420 x 85mm       |
|                        | Drivers: 635 x 340 x 135mm      |
| Protection class       | Class 1                         |
| Operation Temperature  | -30 + 50°C                      |
| Lifetime               | 140,000Hrs                      |
| Warranty               | 5 Years                         |
| Certification          | cetlus, CE, CB, RoHS, SAA, EMC  |
|                        |                                 |