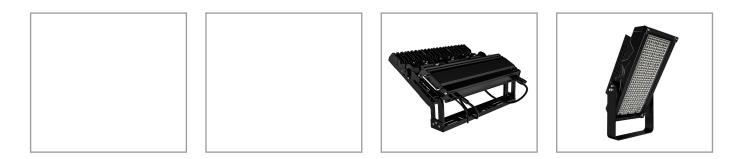

## Floodlight 600W

## Saturn

LED Flatlight: What we think is important is that our floodlights have a high brightness light source, a good reflective function and a protection grade IP66. what also is important is a large angle adjustment. all our floodlights have toughen glass panel's and a good heat dissipation. We think quality is very important so we always make sure our products are tested and have the right certificates.

Applications: Outdoor building, Parking, Signing/ advertising, public area, Park/ Street, Sport, safety area

| Wattage                | 600W                            |
|------------------------|---------------------------------|
| Luminous Flux          | 78000Lm 130Lm/W                 |
| Kelvin                 | 5000K                           |
| Colour Rendering Index | >73                             |
| Beam angle             | 65 x 120° Polarised 10°         |
| Power Factor           | >0,9                            |
| Voltage / Current      | 100-240Vac / 100-277Vac 50/60Hz |
| IP-Code                | IP66                            |
| Housing Material       | Aluminum Alloy                  |
| Weight                 | 32kg                            |
| Dimensions             | Luminaire: 598 x 564 x 401mm    |
|                        | Bracket: 670 x 420 x 85mm       |
|                        | Drivers: 635 x 340 x 135mm      |
| Protection class       | Class 1                         |
| Operation Temperature  | -30 + 50°C                      |
| Lifetime               | 140,000Hrs                      |
| Warranty               | 5 Years                         |
| Certification          | cetlus, CE, CB, RoHS, SAA, EMC  |
|                        |                                 |