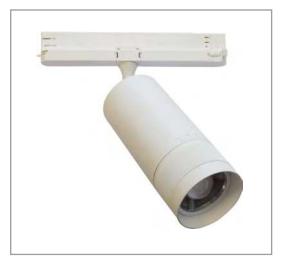

## Tracklight 15W 22W 31W 15W-31W 100Lm/W 3000K

Item 15W: 1002583 Item 22W: 1002582 Item 31W: 1002581

LED Flatlight: If you compare our LED Products to traditional lighting you will see that our lighting radiates less heat and has a much longer life span and a very low maintenance cost. Our products are made of quality parts and have a high energy saving level. We think quality is very important so we always make sure our products are tested and have the right certificates.

Applications: Retail shops, Supermarkets, Theatre, Hotel, Bar, Shopping mall

 Wattage
 15W 22W 31W

 Luminous Flux
 100Lm/W

 Kelvin
 3000K

 Colour Rendering Index
 >90

Beam angle 15-45° adjustable

Power Factor >0.9

Voltage / Current 220-240V 50Hz

IP-Code IP20 Dimmable Dali

Dimensions 15W: Ø60 x 160mm

22W: Ø70 x 180mm 31W: Ø85 x 200mm

Colour tracklight White (Optional Black, Silver)

Operation Temperature -20 + 45°C
Lifetime 50.000h
Warranty 5 Years
Certification CE, RoHS