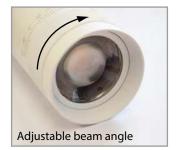

Applications: Retail shops, Supermarkets, Theatre, Hotel, Bar, Shopping mall

 Wattage
 15W 22W 31W

 Luminous Flux
 100Lm/W

 Kelvin
 3000K

 Colour Rendering Index
 >90

Beam angle 15-45° adjustable

Power Factor >0.9