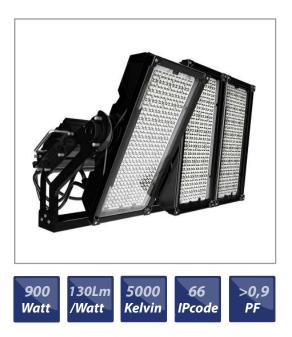

## Floodlight 900W

Applications: Outdoor building, Parking, Signing/ advertising, public area, Park/ Street, Sport, safety area

| Wattage                | 900W                            |
|------------------------|---------------------------------|
| Luminous Flux          | 117000Lm 130Lm/W                |
| Kelvin                 | 5000К                           |
| Colour Rendering Index | >70                             |
| Power Factor           | >0,9                            |
| Voltage / Current      | 100-240Vac / 100-277Vac 50/60Hz |
| IP-Code                | IP66                            |
| Housing Material       | Aluminum Alloy                  |
| Dimensions             | 792×598×401mm                   |
| Operation Temperature  | -30 + 50°C                      |
| Lifetime               | 140,000Hrs                      |
| Warranty               | 5 Years                         |
| Certification          | cetlus, Ce, CB, RoHS, SAA, EMC  |
|                        |                                 |