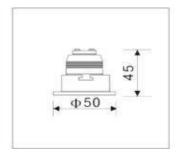

Dimmable Yes, Triac dimmable driver included

Power Factor >0,90 Driver Current 350mA

Voltage/ current 100-240V/ 50-60Hz

IP-code IP20

Housing Material Mainly Aluminum
Dimensions 3x Ø50x45mm
Hole cut Ø43mm
Operation Temperature -30°C<Ta<40°C
Lifetime 35.000 hours
Warranty 2 years