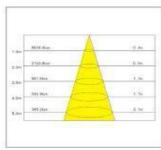

Applications: Residences, Hotel, Retails shops, Bar

Wattage 3x3W = 9WLuminous Flux 3x210lm = 630lmKelvin 3000K Warm White

Colour Rendering Index >80

Light Source COB EPISTAR

Beam Angle 40°
Driver Included