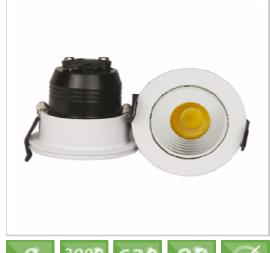

## Recessed Tiltable Spotlight 3 x 3W = 9W Dimmable

Applications: Residences, Hotel, Retails shops, Bar

Wattage 3x3W = 9WLuminous Flux 3x210lm = 630lmKelvin 3000K Warm White

Colour Rendering Index >80

Light Source COB EPISTAR

Beam Angle 40°
Driver Included

Dimmable Yes, Triac dimmable driver included

Power Factor >0,90 Driver Current 350mA

Voltage/ current 100-240V/ 50-60Hz

IP-code IP20

Housing Material Mainly Aluminum
Dimensions 3x Ø50x45mm
Hole cut Ø43mm
Operation Temperature -30°C<Ta<40°C
Lifetime 35.000 hours
Warranty 2 years