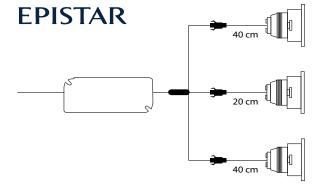

Dimmable Yes, Triac dimmable driver included

Power Factor >0,90 Driver Current 350mA

Voltage/ current 100-240V/ 50-60Hz

IP-code IP20

Housing Material Mainly Aluminum
Dimensions 3x Ø50x45mm
Hole cut Ø43mm
Operation Temperature -30°C<Ta<40°C
Lifetime 35.000 hours
Warranty 2 years