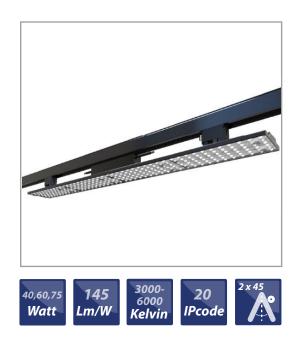

## Downlight 40,60,75W 145Lm/W 3000-6000K

Applications: Supermarket, Store, Warehouse, Library, Museum, Office

| Wattage                | 40, 60, 75W                     |
|------------------------|---------------------------------|
| Luminous Flux          | 145Lm/W                         |
| Kelvin                 | 3000К, 4000К, 5000К, 6000К      |
| Colour Rendering Index | >82, SDCM<4                     |
| Dimmable               | Optional Dali/0-10V             |
| Driver                 | Flicker free THD<15%            |
| Installation           | Pendant, Surface, Trackrail     |
| Beam angle             | 2 x 45°                         |
| Power Factor           | >0,95                           |
| UGR                    | >19                             |
| Voltage / Current      | AC200-240V 50Hz/60Hz            |
| IP-Code                | IP20                            |
| Housing Material       | Alu+ Lens (White lens optional) |
| Dimensions             | 40W: 584 x 125 x 13mm           |
|                        | 60W: 1164 x 125 x 13mm          |
|                        | 75W: 1454 x 125 x 13mm          |
| Operation Temperature  | -25~ +40°C                      |
| Lifetime               | 35.000h                         |
| Warranty               | 3 Years (5 Years optional)      |
| Certification          | CE, RoHS                        |
|                        |                                 |