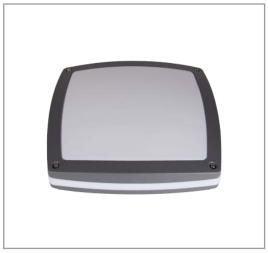

## Bulkhead 2 x E27 not included

LED Flatlight: If you compare our LED Products to traditional lighting you will see that our lighting radiates less heat and has a much longer life span and a very low maintenance cost. Our products are made of quality parts and have a high energy saving level. We think quality is very important so we always make sure our products are tested and have the right certificates.

Applications: Garden, parking lots, corridors, hallway, Home

 Fitting
 2 x E27

 IP-Code
 IP54

Housing Material Aluminum die-casting body + PC Diffuser

Dimensions Square: 300 x 300 x 90 mm

Round: Ø300 x 90 mm