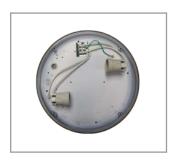

## Bulkhead 2 x E27 not included

LED Flatlight: If you compare our LED Products to traditional lighting you will see that our lighting radiates less heat and has a much longer life span and a very low maintenance cost. Our products are made of quality parts and have a high energy saving level. We think quality is very important so we always make sure our products are tested and have the right certificates.

Applications: Garden, parking lots, corridors, hallway, Home

 Fitting
 2 x E27

 IP-Code
 IP54

Housing Material Aluminum die-casting body + PC Diffuser

Dimensions Square: 300 x 300 x 90 mm

Round: Ø300 x 90 mm