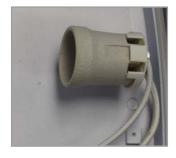

## Bulkhead E27 Casing

Item Square: 1001841 Item Round: 1001840

## Bulkhead 2 x E27 not included

LED Flatlight: If you compare our LED Products to traditional lighting you will see that our lighting radiates less heat and has a much longer life span and a very low maintenance cost. Our products are made of quality parts and have a high energy saving level. We think quality is very important so we always make sure our products are tested and have the right certificates.