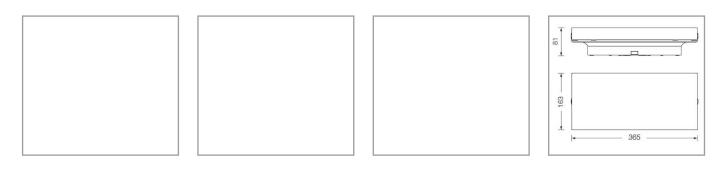

Applications: parking lots, corridors, warehouses, department stores, airports, factories, food industries, supermarkets

| Wattage           | 4W                |
|-------------------|-------------------|
| Luminous Flux     | 240Lm             |
| Battery           | Ni-Cd 4,8V/750mAh |
| Automonie         | 1                 |
| Voltage / Current | 230V 50/60Hz      |
| IP-Code           | IP20 IK04         |
| Dimensions        | 365 x 163 x 81mm  |
| Lifetime          | 45.000h           |
| Warranty          | 3 Years           |
| Certification     | CE. RoHS          |