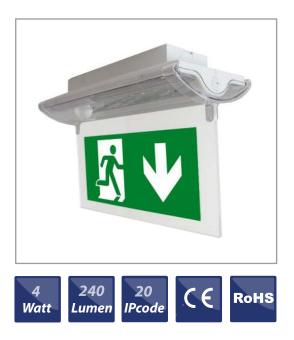

## Emergency LED Light 4W 240Lm

Applications: parking lots, corridors, warehouses, department stores, airports, factories, food industries, supermarkets

| Wattage           | 4W                |
|-------------------|-------------------|
| Luminous Flux     | 240Lm             |
| Battery           | Ni-Cd 4,8V/750mAh |
| Automonie         | 1                 |
| Voltage / Current | 230V 50/60Hz      |
| IP-Code           | IP20 IK04         |
| Dimensions        | 365 x 163 x 81mm  |
| Lifetime          | 45.000h           |
| Warranty          | 3 Years           |
| Certification     | CE. RoHS          |