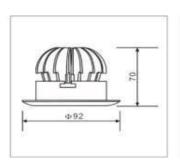

**Power Factor** >0,90 **Driver Current** 350mA

Voltage/ current 100-240V/50-60Hz

IP-code IP20

Housing Material Mainly Aluminum Dimensions Ø92x70mm Ø75mm Hole cut -30°C<Ta<40°C Operation Temperature Lifetime 35.000 hours