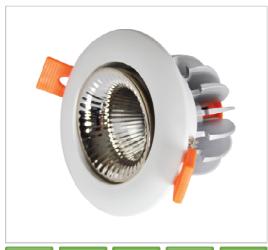

## Recessed Tiltable Spotlight 10w Non dimmable

Applications: Residences, Hotel, Retails shops, Bar

10W Wattage Luminous Flux 800lm

3000K Warm White Kelvin

Colour Rendering Index >80

COB EPISTAR Light Source

40° Beam Angle Driver Included

Dimmable No, non-dimmable driver included

**Power Factor** >0,90 **Driver Current** 350mA

Voltage/ current 100-240V/50-60Hz

IP-code IP20

Housing Material Mainly Aluminum Dimensions Ø92x70mm Ø75mm Hole cut -30°C<Ta<40°C Operation Temperature Lifetime 35.000 hours