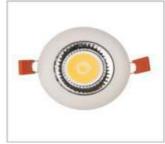

## Recessed Tiltable Spotlight 10w Non dimmable

Applications: Residences, Hotel, Retails shops, Bar

10W Wattage Luminous Flux 800lm

3000K Warm White Kelvin

Colour Rendering Index >80

COB EPISTAR Light Source

40° Beam Angle Driver Included

Dimmable No, non-dimmable driver included

**Power Factor** >0,90 **Driver Current** 350mA

Voltage/ current 100-240V/50-60Hz

IP-code IP20

Housing Material Mainly Aluminum Dimensions Ø92x70mm Ø75mm Hole cut -30°C<Ta<40°C Operation Temperature Lifetime 35.000 hours