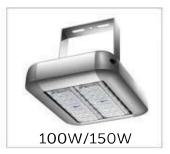

## HCL Proof Highbay 100/150/200W

Applications: Warehouse, Logistic center, production plant, Exhibition hall, Gym, Store

Wattage 100/150/200W

Kelvin 5000K

Luminous Flux 100W: 12000Lm

150W: 18000Lm 200W: 24000Lm

Colour Rendering Index Ra>75

Dimensions 100W: 356x260x155mm

150W: 356x260x155mm

200W: 356x340x155mm

Lifetime 50.000 hours

Warranty 3 years

Certification CE, RoHS, TUV, CB, FCC, UL, DLC

All transactions with LED Flatlight BV are subject to our general terms of trading, Copies are on request. All specifications are subject to change without notice.