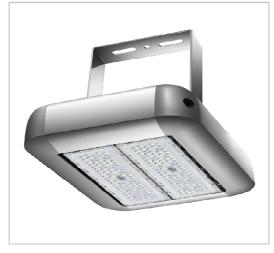

## HCL Proof Highbay 100/150/200W

## **HCL Proof**

LED Highbay to replace the traditional HPS, Metal Halide & Mercury Vapor Highbay with an energy saving of over 70%. Using high quality parts for long lifetime. Easy on/off switching and optional dimming. Stay longer efficient because of the less heat production, the optics stay more clean. Various beamangle and Kelvin colors available.

Light Source Osram
Beam Angle 60°/90°

Driver Inventronics/Meanwell

Dimmable No Power Factor >0,95

Voltage/ current AC200~240V (Europe)

AC100~277V (USA)

IP-code IP67

Housing Material Extruded aluminium + PC

Operation Temperature -40~+50°C

Dimensions 100W: 356x260x155mm

150W: 356x260x155mm

200W: 356x340x155mm

Lifetime 50.000 hours

Warranty 3 years

Certification CE, RoHS, TUV, CB, FCC, UL, DLC

All transactions with LED Flatlight BV are subject to our general terms of trading, Copies are on request. All specifications are subject to change without notice.