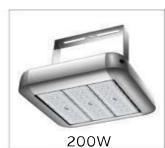

## HCL Proof Highbay 100/150/200W

Applications: Warehouse, Logistic center, production plant, Exhibition hall, Gym, Store

Wattage 100/150/200W

Kelvin 5000K

Luminous Flux 100W: 12000Lm

150W: 18000Lm 200W: 24000Lm

Colour Rendering Index Ra>75

Dimensions 100W: 356x260x155mm

150W: 356x260x155mm

200W: 356x340x155mm

Lifetime 50.000 hours

Warranty 3 years

Certification CE, RoHS, TUV, CB, FCC, UL, DLC

All transactions with LED Flatlight BV are subject to our general terms of trading, Copies are on request. All specifications are subject to change without notice.