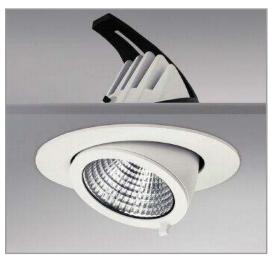

Downlight 40Watt 3000Kelvin 3600Lumen

Item: 1002051

Applications: Office, School, Hospital, Shopping mall, corridor, restroom, Museum, Store

Wattage 40W
Luminous Flux 3600Lm
Kelvin 3000K
Colour Rendering Index >80
Beam angle 36°

Driver Philips Xitanium

Power Factor >0,9

Voltage / Current 220-240V 50~60Hz

IP-CodeIP20DimmableOptionalHousing MaterialAluminum

Dimensions Ø200 x 180mm Cutout: 185 mm

Working temperature  $-20 + 45^{\circ}\text{C}$ Lifetime 50.000h Warranty 3 Years