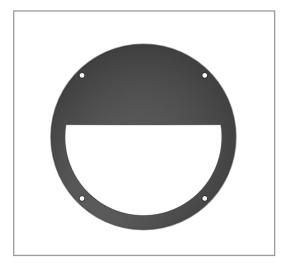

## Bulkhead 12W 1000-1200Lm/W 3000K-5700K

LED Flatlight: If you compare our LED Products to traditional lighting you will see that our lighting radiates less heat and has a much longer life span and a very low maintenance cost. Our products are made of quality parts and have a high energy saving level. We think quality is very important so we always make sure our products are tested and have the right certificates.

Voltage / Current AC200-240V 50Hz/60Hz

IP-Code IP65

Housing MaterialAlu+ Pc coverDimensions $\emptyset$ 275 x 59mmOperation Temperature $-20 + 40^{\circ}$ CLifetime35.000hWarranty3 YearsCertificationCE, RoHS