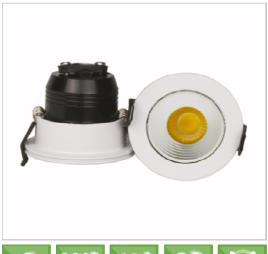

## Recessed Tiltable Spotlight 3 x 3W = 9W Non dimmable

Applications: Residences, Hotel, Retails shops, Bar

Wattage 3x3W = 9WLuminous Flux 3x210lm = 630lmKelvin 3000K Warm White

Colour Rendering Index >80

Light Source COB EPISTAR

Beam Angle 40°
Driver Included