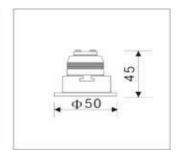

Dimmable No, non-dimmable driver included

Power Factor >0,90 Driver Current 350mA

Voltage/ current 100-240V/ 50-60Hz

IP-code IP20

Housing Material Mainly Aluminum

Dimensions 3x Ø50x45mm

Hole cut Ø43mm

Operation Temperature -30°C<Ta<40°C