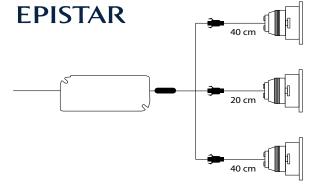

## Recessed Tiltable Spotlight 3 x 3W = 9W Non dimmable

Applications: Residences, Hotel, Retails shops, Bar

Wattage 3x3W = 9WLuminous Flux 3x210lm = 630lmKelvin 3000K Warm White

Colour Rendering Index >80

Light Source COB EPISTAR

Beam Angle 40°
Driver Included

Dimmable No, non-dimmable driver included

Power Factor >0,90 Driver Current 350mA

Voltage/ current 100-240V/ 50-60Hz

IP-code IP20

Housing Material Mainly Aluminum

Dimensions 3x Ø50x45mm

Hole cut Ø43mm

Operation Temperature -30°C<Ta<40°C