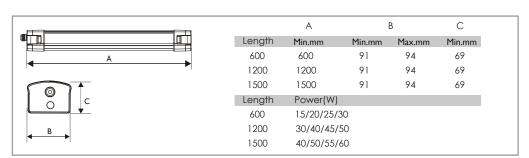

Sensor Microwave, PIR

Dimmable Yes, 0-10V, Triac, Dali (Flicker free)

110° Beam angle Power Factor >0,9

Voltage / Current AC200-240V 50Hz/60Hz

IP66 IK10 IP-Code Alu+ Pc cover Housing Material Dimensions See Below Operation Temperature -20 + 50°C