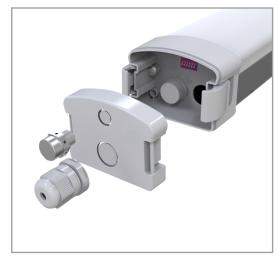

Sensor Microwave, PIR

Dimmable Yes, 0-10V, Triac, Dali (Flicker free)

110° Beam angle Power Factor >0,9

Voltage / Current AC200-240V 50Hz/60Hz

IP66 IK10 IP-Code Alu+ Pc cover Housing Material Dimensions See Below Operation Temperature -20 + 50°C