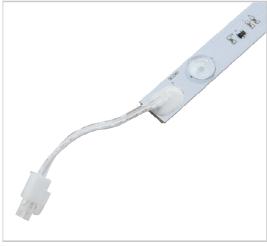

LED Rigid bar 3,6W/pc 7,2W/pc 14,4W/pc

## Powerbar

Energy saving LED Lamp what has an energy saving up till 70% to compare with traditional lightsources. Because of the well balanced combitation of proven techloogy the lamp will have the same kind of warm light as an incandecent or halogen lamp. The lamp will perfectly fit into the original lampfitting so there is no need to replace any parts. Dimmable when available, ready to get the right atmosphere.

Applications: Residences, Hotel, Retails shops, Bar

Wattage 3,6W/pc 7,2W/pc 14,4W/pc

Lumen 3,6W/pc: 3LEDS: 300Lm 7,2W/pc: 6LEDS: 600Lm

14,4W/pc: 12LEDS: 1200Lm

Kelvin 6500K other Kelvin optional

Constant Voltage 24V
Colour Temp. Cool White
Light Source Nichia 3030SMD

Ip-codeIP20Beam Angle160°Lifetime35000h

Size 3,6W/pc: 240mm x 20mm

7,2W/pc: 480mm x 20mm

14,4W/pc: 960mm x 20mm

warranty 5 Years certification CE, RoHS

All transactions with LED Flatlight BV are subject to our general terms of trading, Copies are on request. All specifications are subject to change without notice.