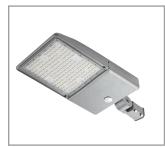

## Streetlight

75-420Watt 140Lm/w and 170Lm/w optional 300W + 420W: 145Lm/w

LED Flatlight: If you compare our LED Products to traditional lighting you will see that our lighting radiates less heat and has a much longer life span and a very low maintenance cost. Our products are made of quality parts and have a high energy saving level. We think quality is very important so we always make sure our products are tested and have the right certificates.

## Applications: Street, Parking

Luminous Efficacy 75W, 115W, 145W, 180W,

200W: 140lm/w and 170lm/w optional

300W, 420W: 145lm/w

Color Temperature 3000K, 4000K, 5000K, 5700K, 6500K

Power Consumption 75W, 115W, 145W, 180W, 200W, 300W, 420W