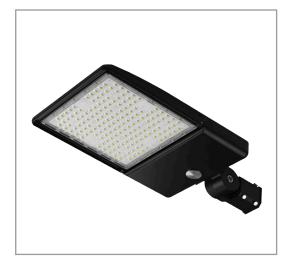

## Streetlight

75-420Watt 140Lm/w and 170Lm/w optional 300W + 420W: 145Lm/w

LED Flatlight: If you compare our LED Products to traditional lighting you will see that our lighting radiates less heat and has a much longer life span and a very low maintenance cost. Our products are made of quality parts and have a high energy saving level. We think quality is very important so we always make sure our products are tested and have the right certificates.

## Applications: Street, Parking

Luminous Efficacy 75W, 115W, 145W, 180W,

200W: 140lm/w and 170lm/w optional

300W, 420W: 145lm/w

Color Temperature 3000K, 4000K, 5000K, 5700K, 6500K

Power Consumption 75W, 115W, 145W, 180W, 200W, 300W, 420W

300W: 1000W PSMH (145lm/w) 420W: 1200W PSMH (145lm/w)

Dimensions/Colour 75W/115W/145W: 24\*11\*3", 60\*27\*7.8 (cm.) Black

180W/200W:27\*14\*3", 69.4\*35\*7.8 (cm.) (cm.) Black

300W: 29\*14\*3", 739\*306\*75(cm.) Silver 420W: 30\*14\*3", 74\*36\*75 (cm.) Silver