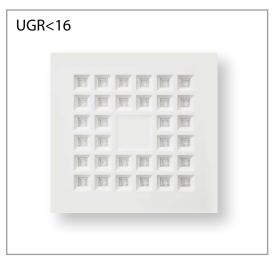

Applications: Residential areas, Corridor, Technical area, Restroom, Office rooms

Wattage

120Lm/W 4200Lm Luminous Flux 3000K/4000K/5000K Kelvin

>80 Colour Rendering Index Beam angle 75°

Driver LG LED Osram UGR UGR<16 Emergency kit On request >0.95 Power Factor