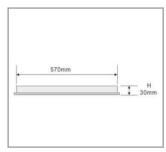

220-240V 50~60Hz Voltage / Current

IP-Code IP44 Dimmable Optional

PC Housing/PMMA lens Housing Material 595 x 595 x 30mm Dimensions -20 + 45°C Working temperature 50 000h Lifetime Warranty 5 Years

Certification CE, RoHS, SAA