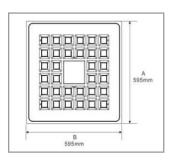

220-240V 50~60Hz Voltage / Current

IP-Code IP44 Dimmable Optional

PC Housing/PMMA lens Housing Material 595 x 595 x 30mm Dimensions -20 + 45°C Working temperature 50 000h Lifetime Warranty 5 Years

Certification CE, RoHS, SAA