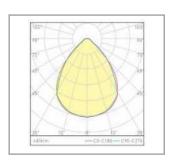

Applications: Residential areas, Corridor, Technical area, Restroom, Office rooms

Wattage

120Lm/W 4200Lm Luminous Flux 3000K/4000K/5000K Kelvin

>80 Colour Rendering Index Beam angle 75°

Driver LG LED Osram UGR UGR<16 Emergency kit On request >0.95 Power Factor