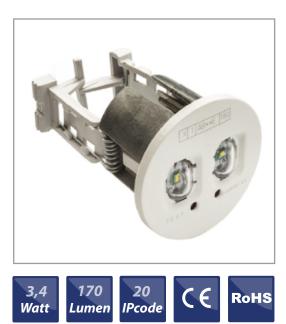

## Emergency LED Light 3,4W 170Lm

Applications: parking lots, corridors, warehouses, department stores, airports, factories, food industries, supermarkets

| Wattage           |
|-------------------|
| Luminous Flux     |
| Battery           |
| Automonie         |
| Voltage / Current |
| IP-Code           |
| Lifetime          |
| Warranty          |
| Certification     |
|                   |

3,4W 170Lm Ni-Cd 3,6V/600mAh 1 230V 50/60Hz IP20 IK04 45.000h 3 Years CE. RoHS

All transactions with LED Flatlight BV are subject to our general terms of trading, Copies are on request. All specifications are subject to change without notice.