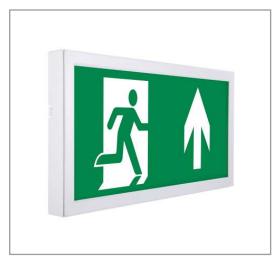

## LED Exit sign Enzo 3,6V 1200mah

Item Exit Sign Enzo: 1002610

Applications: Hallway, Corridor, Escape route

Voltage 3.6V 1200mah
Pcs 8 Pcs 2835 SMD
Batteries Ni-cd batteries

Included 4 Pcs Changeable PVC legends

IP-Code IP65

Housing Material PC plastic + Metal for gear tray