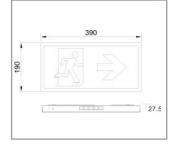

Emergency duration 3h Charging time 24h

Installation Wall mounted

Dimensions 390 x 190 x 27.5mm

Operation Temperature  $-5 + 40^{\circ}$ C Warranty 3 Years Certification CE, RoHS

All transactions with LED Flatlight BV are subject to our general terms of trading, Copies are on request. All specifications are subject to change without notice.