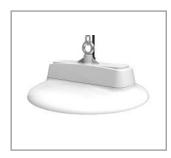

Highbay 100W-240W 140Lm/W (240W=150Lm/W) 3000K/4000K/5000K

## Lance

LED Flatlight: Our Highbay's are designed for a wide range of industrial and commercial applications. Replacing traditional HID, HPS and fluorescent highbay fixtures. The fixture offers several industry-standard mounting options for retrofitting. Intelligent Highbay's offers ZigBee and DALI intelligent solutions for performance and efficiency.

Applications: Warehouse, Manufacturing, Cold Storage, Transportation, Sports Facilities

Vattage 100±5W/120±6W/150±7W/200±10W/240±8W

 Luminous Flux
 140Lm/W (240W=150Lm/W)

 Kelvin
 3000K/4000K/5000K

Colour Rendering Index >70/>80/>90

Beam angle 90°/120°

Microwave Sensor Optional

Dimmable Optional

Sensor Microwave motion sensor

Power Factor >0.92

Voltage / Current 100-240 VAC / 100-277 VAC (optional 277-480VAC)

IP-Code IP66
Fixture Color White

Housing Material Aluminum, Covered by high transmittance PC

Dimensions Ø520x223mm

Operation Temperature -30 + 50°C

Lifetime 50.000h( Ta=30°C@L70)

Warranty 5 Years

Certification CE, RoHS, cULus, NSF

All transactions with LED Flatlight BV are subject to our general terms of trading, Copies are on request. All specifications are subject to change without notice.