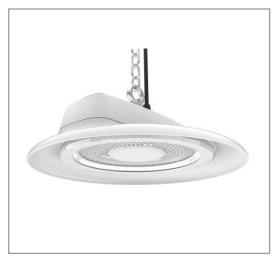

## Lance

LED Flatlight: Our Highbay's are designed for a wide range of industrial and commercial applications. Replacing traditional HID, HPS and fluorescent highbay fixtures. The fixture offers several industry-standard mounting options for retrofitting. Intelligent Highbay's offers ZigBee and DALI intelligent solutions for performance and efficiency.

Housing Material Aluminum, Covered by high transmittance PC

Dimensions Ø520x223mm

Operation Temperature -30 + 50°C

Lifetime 50.000h( Ta=30°C@L70)

Warranty 5 Years

Certification CE, RoHS, cULus, NSF

All transactions with LED Flatlight BV are subject to our general terms of trading, Copies are on request. All specifications are subject to change without notice.