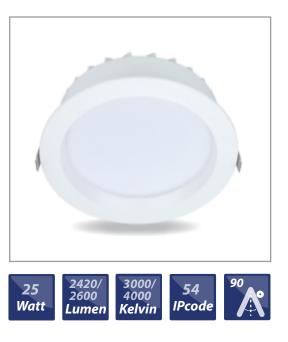

## Downlight 25W 3000/4000K Item: 1002585

Applications: Shelves, Cooler display, Refrigerator, Walk in coolers, Store counters

| Wattage                | 40W                             |
|------------------------|---------------------------------|
| Kelvin                 | 3000К/4000К                     |
| Luminous Flux          | 2420-2600Lm                     |
| Colour Rendering Index | >80                             |
| Light Source           | 2830 SMD                        |
| Beam angle             | 90°                             |
| Driver                 | on board                        |
| Dimmable               | optional                        |
| Power Factor           | >0.9                            |
| IP-Code                | IP54                            |
| Housing Material       | PC/aluminum                     |
| Dimensions             | Ø190 x 45mm Cut out: Ø160/170mm |
|                        | Ø228 x 45mm Cut out: Ø200/210mm |
| Operation Temperature  | -30 + 35°C                      |
| Lifetime               | 50.000h                         |
| Warranty               | 3 Years                         |
| Certification          | CE, RoHS                        |
|                        |                                 |