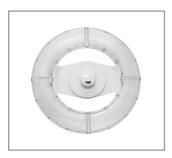

## Highbay 100-240Watt 130Lm/W or 150Lm/W

## **Timon**

LED Flatlight: If you compare our LED Products to traditional lighting you will see that our lighting radiates less heat and has a much longer life span and a very low maintenance cost. Our products are made of quality parts and have a high energy saving level. We think quality is very important so we always make sure our products are tested and have the right certificates.

Applications: Warehouse, Manufacturing, Cold Storage, Transportation, Sports Facilities

Wattage 100W 150W 200W 240W

Luminous Flux 130Lm/Watt (Optional 150Lm/W)

Kelvin 3000K/4000/6000K

Colour Rendering Index >80

Beam angle 120°
Dimmable 1-10V

Driver Included

Power Factor >0,9

Voltage / Current 220-240V

IP-Code IP65

Housing MaterialAluminum + PCDimensions $\emptyset$ 445 x H140Operation Temperature $-20 + 40^{\circ}$ CLifetime50.000hWarranty5 Years