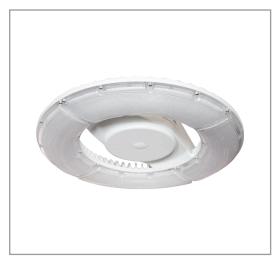

## Highbay 100-240Watt 130Lm/W or 150Lm/W

Beam angle 120°
Dimmable 1-10V

Driver Included

Power Factor >0,9

Voltage / Current 220-240V

IP-Code IP65

Housing MaterialAluminum + PCDimensions $\emptyset$ 445 x H140Operation Temperature $-20 + 40^{\circ}$ CLifetime50.000hWarranty5 Years