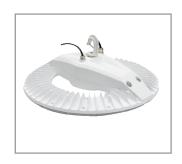

## Highbay 100-240Watt 130Lm/W or 150Lm/W

## **Timon**

LED Flatlight: If you compare our LED Products to traditional lighting you will see that our lighting radiates less heat and has a much longer life span and a very low maintenance cost. Our products are made of quality parts and have a high energy saving level. We think quality is very important so we always make sure our products are tested and have the right certificates.

Applications: Warehouse, Manufacturing, Cold Storage, Transportation, Sports Facilities

Wattage 100W 150W 200W 240W

Luminous Flux 130Lm/Watt (Optional 150Lm/W)

Kelvin 3000K/4000/6000K

Colour Rendering Index >80

Beam angle 120°
Dimmable 1-10V

Driver Included

Power Factor >0,9

Voltage / Current 220-240V

IP-Code IP65

Housing MaterialAluminum + PCDimensions $\emptyset$ 445 x H140Operation Temperature $-20 + 40^{\circ}$ CLifetime50.000hWarranty5 Years