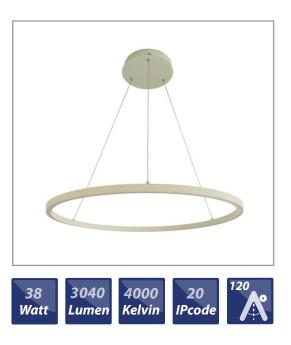

Astron

Pendable Downlight 38W 3040Lm 2700-3500K, 4000K, 5500-7000K

LED Flatlight: If you compare our LED Products to traditional lighting you will see that our lighting radiates less heat and has a much longer life span and a very low maintenance cost. Our products are made of quality parts and have a high energy saving level. We think quality is very important so we always make sure our products are tested and have the right certificates.

Applications: Architectural, Interior Design

| Wattage                | 38W                                                   |
|------------------------|-------------------------------------------------------|
| Luminous Flux          | 3040Lm                                                |
| Kelvin                 | 2700-3500K, 4000K, 5500-7000K                         |
| Colour Rendering Index | >80                                                   |
| Light Source           | 2835 SMD 208Leds                                      |
| Beam angle             | 120°                                                  |
| Driver                 | Meanwell external constant current LED driver         |
| Power Factor           | >0,9                                                  |
| Voltage / Current      | AC90-265V-50Hz/60Hz                                   |
| IP-Code                | IP20                                                  |
| Housing Material       | With extrusion aluminum rolling frame + PMMA diffuser |
| Finishing              | White, Black, Silver, Wooden                          |
| Dimensions             | Ø600 x 25mm (Fixture)                                 |
| Operation Temperature  | -20 + 40°C                                            |
| Lifetime               | 50.000h                                               |
| Warranty               | 5 Years                                               |
| Certification          | CE, RoHS                                              |