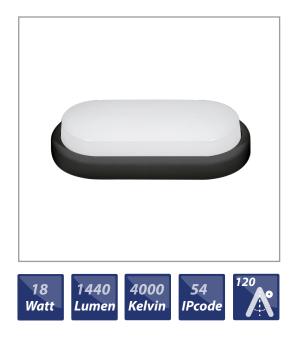

## Bulkhead 18W 4000K 1440Lm Item: 1002966

LED Bulkhead to replace the traditional fluorescent downlight. Ideal for existing or new buildings, because the same lumenoutput to compare with the traditional fixture. Economic version still with good performance matches perfectly to the LED Flatlight office panels. Various size and Kelvin available.

Applications: Residential areas, Corridor, Technical area, Restroom, Parking area, Office rooms

| Wattage                | 18W                   |
|------------------------|-----------------------|
| Luminous Flux          | 1440Lm                |
| Kelvin                 | 4000K                 |
| Colour Rendering Index | >80                   |
| Dimmable               | Optional              |
| Sensor                 | Motion Dimming sensor |
|                        | Daylight sensor       |
| Beam angle             | 120°                  |
| Voltage / Current      | AC220-240V 50Hz/60Hz  |
| IP-Code                | IP54                  |
| Housing Material       | Black Pc + Pc cover   |
| Dimensions             | 230 x 105 x 55mm      |
| Operation Temperature  | -20 + 40°C            |
| Lifetime               | 25.000h               |
| Warranty               | 2 Years               |
| Certification          | CE, RoHS              |
|                        |                       |