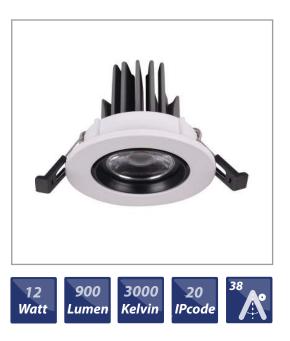

Spina RS

Downlight 12W 900Lm 3000K Item 12W: 1002302

LED Flatlight: If you compare our LED Products to traditional lighting you will see that our lighting radiates less heat and has a much longer life span and a very low maintenance cost. Our products are made of quality parts and have a high energy saving level. We think quality is very important so we always make sure our products are tested and have the right certificates.

Applications: Residential areas, Corridor, Technical area, Restroom, Office rooms

| Wattage                | 12W                        |
|------------------------|----------------------------|
| Luminous Flux          | 900Lm                      |
| Kelvin                 | 3000K                      |
| Colour Rendering Index | CRI80                      |
| Light Source           | CREE COB                   |
| Beam angle             | 38°                        |
| Power Factor           | >0,9                       |
| Dimmable               | No                         |
| IP-Code                | IP20                       |
| Housing Material       | Aluminum                   |
| Dimensions             | Ø 90 x 80mm Cut out: Ø75mm |
| Operation Temperature  | -10 + 50°C                 |
| Lifetime               | 35.000h                    |
| Warranty               | 2 Years (Optional 3)       |
| Certification          | CE. RoHS, TÜV              |
|                        |                            |