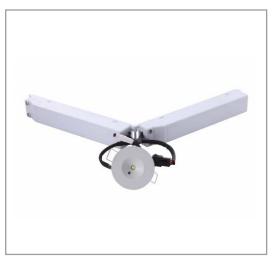

## LED Emergency light Lacey 3,6V 1800mah

Item Emergency light Lacey: 1002614

## Lacey

LED Flatlight: If you compare our LED Products to traditional lighting you will see that our lighting radiates less heat and has a much longer life span and a very low maintenance cost. Our products are made of quality parts and have a high energy saving level. We think quality is very important so we always make sure our products are tested and have the right certificates.

Applications: Hallway, Corridor, Escape route

Wattage 3W
Lumen 150Lm
Voltage 3.6V 1800mah
Batteries Ni-cd batteries

IP-Code IP20

Housing Material PC plastic Aluminum head

Emergency duration 3h Charging time 24h

Installation Recessed mount & surface mount

Dimensions Ø52 x 29,6 x 201mm cut out: 45mm

Operation Temperature -5 + 40 °C Warranty 3 Years Certification CE, RoHS

All transactions with LED Flatlight BV are subject to our general terms of trading, Copies are on request. All specifications are subject to change without notice.