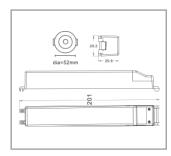

Installation Recessed mount & surface mount

Dimensions Ø52 x 29,6 x 201mm cut out: 45mm

Operation Temperature -5 + 40 °C Warranty 3 Years Certification CE, RoHS

All transactions with LED Flatlight BV are subject to our general terms of trading, Copies are on request. All specifications are subject to change without notice.