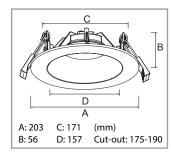

Voltage / Current AC220-240V 50Hz/60Hz

IP-Code IP44 Housing Material Aluminium

Dimensions 10W:Ø128 x 45 cut-size: Ø100mm

13/25W:Ø203 x 56 cut-size: Ø180mm

Operation Temperature -20 + 45°C
Lifetime 50.000h
Warranty 3 Years
Certification CE, RoHS