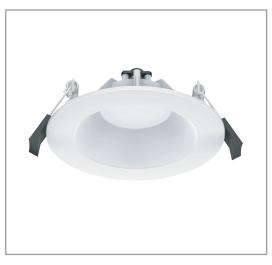

## Downlight 10/13/25W 100Lm/W 3000K

Item 13W: 1002807 Item 25W: 1002847

Applications: Residential areas, Corridor, Technical area, Restroom, Parking area, Office rooms

 Wattage
 10W/13W/25W

 Luminous Flux
 100Lm/W

 Kelvin
 3000K/4000K

Colour Rendering Index >80

Dimmable Non dimmable
Driver External
Beam angle 90°
Power Factor >0,9

Voltage / Current AC220-240V 50Hz/60Hz

IP-Code IP44 Housing Material Aluminium

Dimensions 10W:Ø128 x 45 cut-size: Ø100mm

13/25W:Ø203 x 56 cut-size: Ø180mm

Operation Temperature -20 + 45°C
Lifetime 50.000h
Warranty 3 Years
Certification CE, RoHS