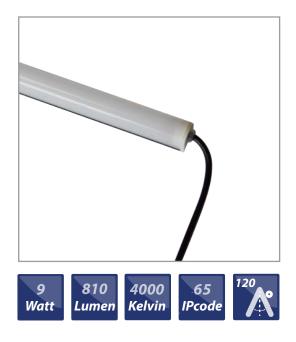

## LED Light Bar 9Watt 4000K 90Lm/W Item: 1002217

Applications: Residential areas, Corridor, Technical area, Restroom, Parking area, Offce rooms

| Wattage                   | 9W                               |
|---------------------------|----------------------------------|
| Luminous Flux             | 810Lm 90Lm/W                     |
| Kelvin                    | 4000K                            |
| Colour Rendering Index    | >80                              |
| Beam angle                | 120°                             |
| Power Factor              | >0.9                             |
| Voltage / Current         | DC 24V                           |
| IP-Code                   | IP65                             |
| Housing Material          | Frosted PC cove + 3m Tape        |
| Dimensions                | L 900mm H 15 B 14mm              |
| Operation Temperature     | -20 + 45°C                       |
| Lifetime                  | 50.000h                          |
|                           |                                  |
| Warranty                  | 3 Years (5 Optional)             |
| Warranty<br>Certification | 3 Years (5 Optional)<br>CE. RoHS |