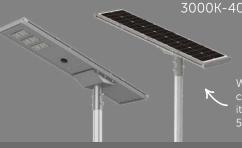

## **Universal Retro-Fit Line System**

3000K-4000K-5000K-6000K

for your old existing trunking system.