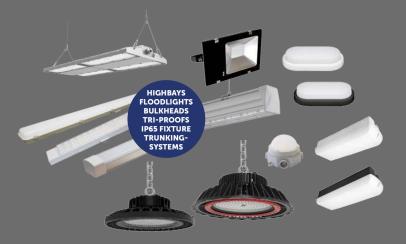

### Retail



**Industrial** 



Office



### Commercial



### **Outdoor/Street**





## **Universal Retro-Fit Line System**

3000K-4000K-5000K-6000K



for your old existing trunking system.





### **Cleanroom IP65 LED Panels**

3000K-4000K-5000K-6000K



3000K-4000K-5000K-6000K



charged, it will last for





# Flexible LED Neon lighting

Available in any colour or colour combination

Japan to the USA. We always make sure that we meet the global quality standards.



### **Lifud Driver's**

CC | CV | Triac | 0-10V | Dali | Indoor | Outdoor

Large number of drivers available from stock.



WE ARE AN OFFICIAI Lifud PARTNER