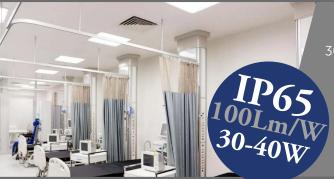

### **Cleanroom IP65 LED Panels**

3000K-4000K-5000K-6000K

3000K-4000K-5000K-6000K

charged, it will last for