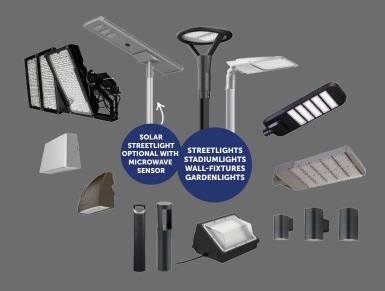

### Retail



**Industrial** 



Office



### Commercial



### **Outdoor/Street**





## **Universal Retro-Fit Line System**

3000K-4000K-5000K-6000K



for your old existing trunking system.





### **Cleanroom IP65 LED Panels**

3000K-4000K-5000K-6000K



3000K-4000K-5000K-6000K



charged, it will last for





# Flexible LED Neon lighting

Available in any colour or colour combination

Japan to the USA. We always make sure that we meet the global quality standards.



### **Lifud Driver's**

CC | CV | Triac | 0-10V | Dali | Indoor | Outdoor

Large number of drivers available from stock.



WE ARE AN OFFICIAI Lifud PARTNER