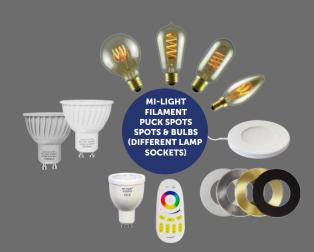

### Retail



**Industrial** 



Office



### Commercial



### **Outdoor/Street**





## **Universal Retro-Fit Line System**

3000K-4000K-5000K-6000K



for your old existing trunking system.





### **Cleanroom IP65 LED Panels**

3000K-4000K-5000K-6000K



3000K-4000K-5000K-6000K



charged, it will last for





# Flexible LED Neon lighting

Available in any colour or colour combination

Japan to the USA. We always make sure that we meet the global quality standards.



### **Lifud Driver's**

CC | CV | Triac | 0-10V | Dali | Indoor | Outdoor

Large number of drivers available from stock.



WE ARE AN OFFICIAI Lifud PARTNER