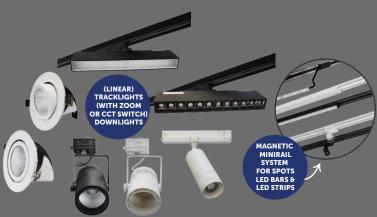

### Retail



**Industrial** 



Office



### Commercial



### **Outdoor/Street**





## **Universal Retro-Fit Line System**

3000K-4000K-5000K-6000K



for your old existing trunking system.





### **Cleanroom IP65 LED Panels**

3000K-4000K-5000K-6000K



3000K-4000K-5000K-6000K



charged, it will last for





# Flexible LED Neon lighting

Available in any colour or colour combination

Japan to the USA. We always make sure that we meet the global quality standards.



### **Lifud Driver's**

CC | CV | Triac | 0-10V | Dali | Indoor | Outdoor

Large number of drivers available from stock.



WE ARE AN OFFICIAI Lifud PARTNER