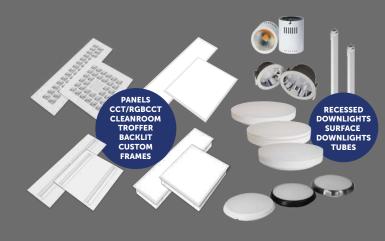

### Retail

**Industrial** 

Office

### Commercial

### **Cleanroom IP65 LED Panels**

3000K-4000K-5000K-6000K

3000K-4000K-5000K-6000K

charged, it will last for