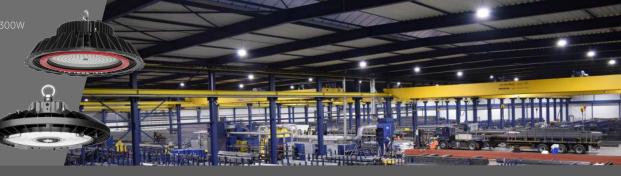

## **Troffers**

120Lm/W UGR<16 35W 60 x 60, 30 x 120 + Downlights Ø223 & 193 x 193mm

**Titan Highbay** 50/70/90/100/120/150/200/240/300W Microwave/Daylight sensor 160Lm/W

Charon Eco Highbay
Adjustable (DIP Switch)
100/120/150/200W
Microwave+Daylight sensor
Remote control
150Lm/W